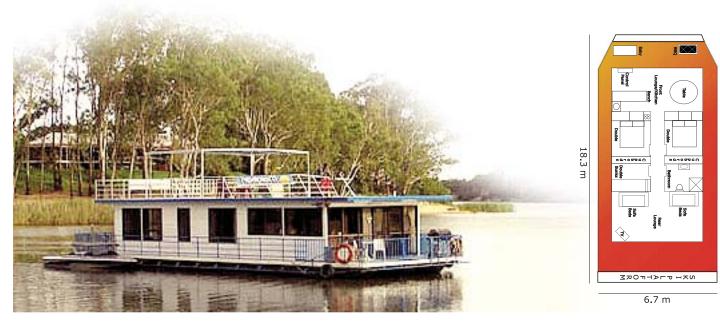

Your Matahari Houseboat includes:

- Ducted Cooling
- Gas Heating
- 2 Large Fridges
- Large Esky
- Coffee Tea & Sugar
- 2 Way Radio
- Crockery, Cutlery
- Cooking Utensils
- River Maps
- 12/240 volt Power
- Carpeted
- Dinghy \*
- Full Size Oven
- Microwave
- Colour TV & DVD Player
- Radio Cassette CD player
- Doonas, Linen, Pillows
- Towels, Tea Towels
- Hooded Gas BBQ
- Open fire BBQ Plate
- First Aid Kit
- Outdoor Furniture
- Cot, High Chair \*
- Bait Net\*ON REQUEST