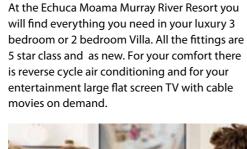

The bathrooms and en suites are lavish and feature spa baths and large showers. The fully equipped kitchen with quality European appliances opens up a wide array of dining options if you feel like cooking. For more earthy style dining bring or catch your own and cook away on our BBQ's in the hay shed on the river bank.