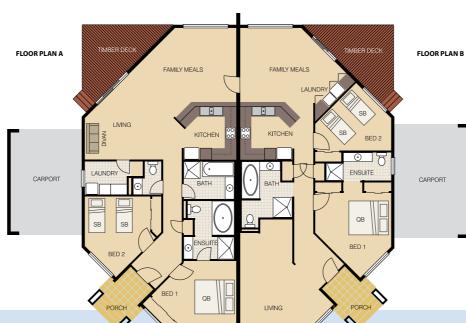

The bathrooms and en suites are lavish and feature spa baths and large showers. The fully equipped kitchen with quality European appliances opens up a wide array of dining options if you feel like cooking. For more earthy style dining bring or catch your own and cook away on our BBQ's in the hay shed on the river bank.