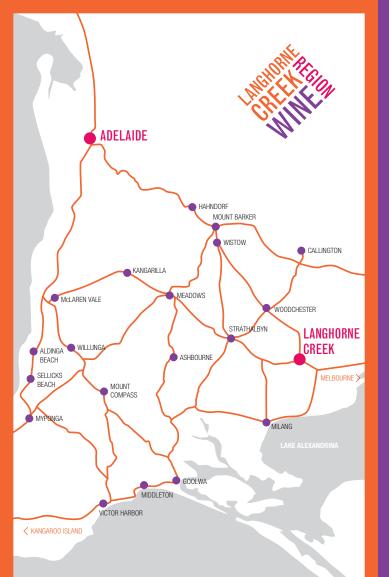

## **DISTANCE/TIME FROM:**

| Adelaide      | 78km/50mins |
|---------------|-------------|
| Hahndorf      | 38km/25mins |
| Victor Harbor | 63km/45mins |
|               | 15km/12mins |

WINE AND FOOD

ANGAS PLAINS WINES SEE MAP REF 1