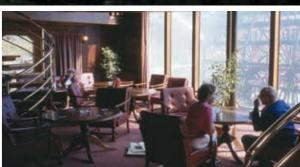

# About the PS Murray Princess

With a character and charm of yesteryear, the PS Murray Princess is an authentic paddlewheeler built for the Murray River. As the largest inland paddlewheeler in the southern hemisphere, it is propelled by its massive stern wheel which you can see in action through the two storey viewing window in the lounge. Catering for just 120 passengers, the onboard atmosphere is relaxed and informal by style, bringing the unique advantages of small ship cruising to the remarkable setting of Australia's outback.

### Facilities onboard the PS Murray Princess

| Spa, sauna and gym                                    | Library, video and DVD                                   |
|-------------------------------------------------------|----------------------------------------------------------|
| Sun deck Bar and two lounges                          | Lift (Randell, Cadell and<br>Sturt Decks only)           |
| Single-sitting dining saloon Free WiFi Gift shop/Cafe | Guest laundry Speed boat 24-hour tea & coffee facilities |
|                                                       |                                                          |