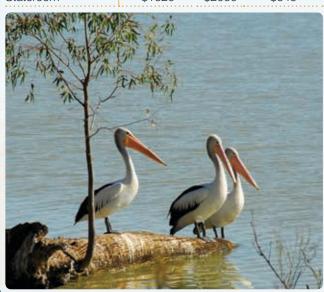

Like a wildlife refuge, there are birds of all shapes and sizes. Pelicans glide effortlessly across the water, while spoonbills peer down from the treetops, and parrots chatter excitedly as they skip from branch to branch.