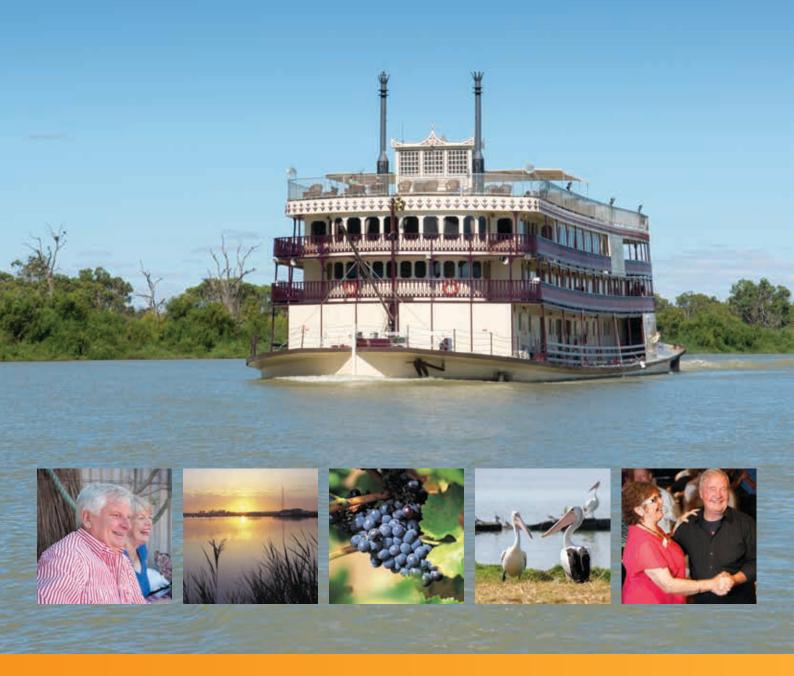

# About the PS Murray Princess

With a character and charm of yesteryear, the PS Murray Princess is an authentic paddlewheeler built for the Murray River. As the largest inland paddlewheeler in the southern hemisphere, it is propelled by its massive stern wheel which you can see in action through the two storey viewing window in the lounge. Catering for just 120 passengers, the onboard atmosphere is relaxed and informal by style, bringing the unique advantages of small ship cruising to the remarkable setting of Australia's outback.

There's no better way to experience the tranquillity and timelessness of Australia's mightiest river than aboard the paddlewheeler, PS Murray Princess.