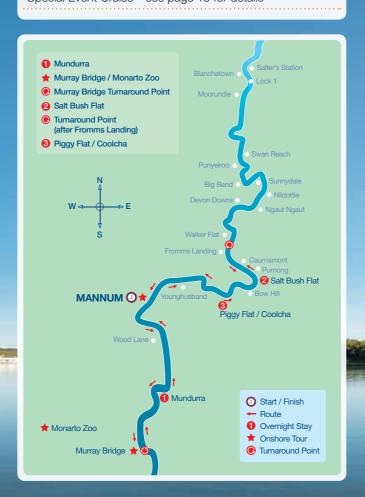

### Mannum Car Parking

Complimentary car parking is available at Mannum and is subject to availability - pre-bookings are essential.

The PS Murray Princess has 3 main cruises available weekly throughout the year and a NEW 7 night cruise which departs monthly. This comparison chart below makes it easy to see at a glance the different inclusions and experiences each cruise offers.

| Inclusions                                                      | 3 Night<br>Discovery<br>Cruise | 4 Night<br>Outback<br>Heritage<br>Cruise | 7 Night<br>Murraylands<br>& Wildlife<br>Cruise | 7 Night Upper<br>Murraylands<br>Cruise |
|-----------------------------------------------------------------|--------------------------------|------------------------------------------|------------------------------------------------|----------------------------------------|
| Complimentary return coach transfers from Adelaide              | ✓                              | ✓                                        | ✓                                              | ✓                                      |
| Complimentary car parking in Mannum                             | ✓                              | ✓                                        | ✓                                              | ✓                                      |
| All meals (buffet and a la carte)                               | ✓                              | ✓                                        | ✓                                              | ✓                                      |
| Guided nature walks and eco excursions                          | ✓                              | ✓                                        | ✓                                              | ✓                                      |
| On-board presentations                                          | ✓                              | ✓                                        | ✓                                              | ✓                                      |
| Use of spa, sauna and gym                                       | ✓                              | ✓                                        | ✓                                              | ✓                                      |
| Captain's Dinner and Dance                                      | ✓                              | ✓                                        | ✓                                              | ✓                                      |
| Live entertainment                                              | ✓                              | ✓                                        | ✓                                              | ✓                                      |
| 24 hour self service tea and coffee bar                         | ✓                              | ✓                                        | ✓                                              | ✓                                      |
| Big river gorges and sandstone cliffs                           | ✓                              | ✓                                        | ✓                                              | ✓                                      |
| Cruise fares do not include drinks, optional tours and services |                                |                                          |                                                |                                        |
| Places Visited                                                  |                                |                                          |                                                |                                        |
| Mannum                                                          | ✓                              | _                                        | ✓                                              | _                                      |
| Murray Bridge                                                   | ✓                              | _                                        | ✓                                              | <del>-</del>                           |
| Calt Duah Flat                                                  |                                |                                          |                                                |                                        |

| Mannum           | ✓ | _ | ✓ | _ |
|------------------|---|---|---|---|
| Murray Bridge    | ✓ | _ | ✓ | _ |
| Salt Bush Flat   | ✓ | _ | ✓ | _ |
| Ngaut Ngaut      | _ | ✓ | ✓ | ✓ |
| Salter's Station | _ | ✓ | ✓ | ✓ |
| Sunnydale        | _ | ✓ | ✓ | ✓ |
| Swan Reach       | _ | ✓ | ✓ | ✓ |
| Waikerie         | _ | _ | _ | ✓ |
| Morgan           | _ | _ | _ | ✓ |