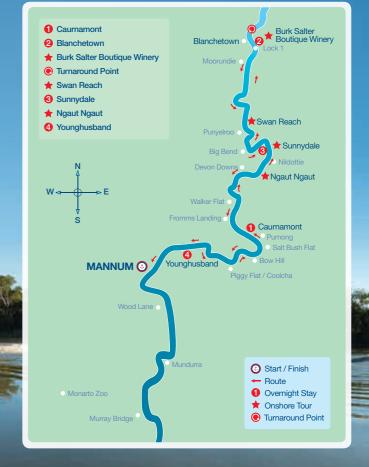

### Mannum Car Parking

Complimentary car parking is available at Mannum and is subject to availability - pre-bookings are essential.

The PS Murray Princess has 3 main cruises available weekly throughout the year and a NEW 7 night cruise which departs monthly. This comparison chart below makes it easy to see at a glance the different inclusions and experiences each cruise offers.

| Inclusions                                                      | 3 Night<br>Discovery<br>Cruise | 4 Night<br>Outback<br>Heritage<br>Cruise | 7 Night<br>Murraylands<br>& Wildlife<br>Cruise | 7 Night Upper<br>Murraylands<br>Cruise |
|-----------------------------------------------------------------|--------------------------------|------------------------------------------|------------------------------------------------|----------------------------------------|
| Complimentary return coach transfers from Adelaide              | ✓                              | ✓                                        | ✓                                              | ✓                                      |
| Complimentary car parking in Mannum                             | ✓                              | ✓                                        | ✓                                              | ✓                                      |
| All meals (buffet and a la carte)                               | ✓                              | ✓                                        | ✓                                              | ✓                                      |
| Guided nature walks and eco excursions                          | ✓                              | ✓                                        | ✓                                              | ✓                                      |
| On-board presentations                                          | ✓                              | ✓                                        | ✓                                              | ✓                                      |
| Use of spa, sauna and gym                                       | ✓                              | ✓                                        | ✓                                              | ✓                                      |
| Captain's Dinner and Dance                                      | ✓                              | ✓                                        | ✓                                              | ✓                                      |
| Live entertainment                                              | ✓                              | ✓                                        | ✓                                              | ✓                                      |
| 24 hour self service tea and coffee bar                         | ✓                              | ✓                                        | ✓                                              | ✓                                      |
| Big river gorges and sandstone cliffs                           | ✓                              | ✓                                        | ✓                                              | ✓                                      |
| Cruise fares do not include drinks, optional tours and services |                                |                                          |                                                |                                        |
| Places Visited                                                  |                                |                                          |                                                |                                        |
| Mannum                                                          | ✓                              | _                                        | ✓                                              | _                                      |
| Murray Bridge                                                   | ✓                              | _                                        | ✓                                              | <del>-</del>                           |
| Calt Duah Flat                                                  |                                |                                          |                                                |                                        |

| Mannum           | ✓ | _ | ✓ | _ |
|------------------|---|---|---|---|
| Murray Bridge    | ✓ | _ | ✓ | _ |
| Salt Bush Flat   | ✓ | _ | ✓ | _ |
| Ngaut Ngaut      | _ | ✓ | ✓ | ✓ |
| Salter's Station | _ | ✓ | ✓ | ✓ |
| Sunnydale        | _ | ✓ | ✓ | ✓ |
| Swan Reach       | _ | ✓ | ✓ | ✓ |
| Waikerie         | _ | _ | _ | ✓ |
| Morgan           | _ | _ | _ | ✓ |

|    | Highlights and Onshore Tours                        |                                                                                                                                                                                                                                                                                                                                                                                                                                                                                                                                                                                                                                                                                                                                                                                                                                                                                                                                                                                                                                                                                                                                                                                                                                                                                                                                                                                                                                                                                                                                                                                                                                                                                                                                                                                                                                                                                                                                                                                                                                                                                                                               |          |          |          |
|----|-----------------------------------------------------|-------------------------------------------------------------------------------------------------------------------------------------------------------------------------------------------------------------------------------------------------------------------------------------------------------------------------------------------------------------------------------------------------------------------------------------------------------------------------------------------------------------------------------------------------------------------------------------------------------------------------------------------------------------------------------------------------------------------------------------------------------------------------------------------------------------------------------------------------------------------------------------------------------------------------------------------------------------------------------------------------------------------------------------------------------------------------------------------------------------------------------------------------------------------------------------------------------------------------------------------------------------------------------------------------------------------------------------------------------------------------------------------------------------------------------------------------------------------------------------------------------------------------------------------------------------------------------------------------------------------------------------------------------------------------------------------------------------------------------------------------------------------------------------------------------------------------------------------------------------------------------------------------------------------------------------------------------------------------------------------------------------------------------------------------------------------------------------------------------------------------------|----------|----------|----------|
|    | 'Dragon-Fly' flat-bottomed boat ride                | ✓                                                                                                                                                                                                                                                                                                                                                                                                                                                                                                                                                                                                                                                                                                                                                                                                                                                                                                                                                                                                                                                                                                                                                                                                                                                                                                                                                                                                                                                                                                                                                                                                                                                                                                                                                                                                                                                                                                                                                                                                                                                                                                                             | _        | ✓        | ✓        |
| ď  | Historic Roundhouse tour at Murray Bridge           | ✓                                                                                                                                                                                                                                                                                                                                                                                                                                                                                                                                                                                                                                                                                                                                                                                                                                                                                                                                                                                                                                                                                                                                                                                                                                                                                                                                                                                                                                                                                                                                                                                                                                                                                                                                                                                                                                                                                                                                                                                                                                                                                                                             | _        | ✓        | _        |
| b. | Monarto Zoo Wildlife Tour (see page 12)             | Optional                                                                                                                                                                                                                                                                                                                                                                                                                                                                                                                                                                                                                                                                                                                                                                                                                                                                                                                                                                                                                                                                                                                                                                                                                                                                                                                                                                                                                                                                                                                                                                                                                                                                                                                                                                                                                                                                                                                                                                                                                                                                                                                      | -        | Optional | -        |
| ć  | Historic Mannum Dock Museum Tour (see page 12)      | Optional                                                                                                                                                                                                                                                                                                                                                                                                                                                                                                                                                                                                                                                                                                                                                                                                                                                                                                                                                                                                                                                                                                                                                                                                                                                                                                                                                                                                                                                                                                                                                                                                                                                                                                                                                                                                                                                                                                                                                                                                                                                                                                                      | _        | Optional | -        |
| ľ  | Wine tasting at Burk Salter Boutique Winery         | _                                                                                                                                                                                                                                                                                                                                                                                                                                                                                                                                                                                                                                                                                                                                                                                                                                                                                                                                                                                                                                                                                                                                                                                                                                                                                                                                                                                                                                                                                                                                                                                                                                                                                                                                                                                                                                                                                                                                                                                                                                                                                                                             | ✓        | ✓        | ✓        |
| Ţ  | Riverside Aussie BBQ at Sunnydale                   | _                                                                                                                                                                                                                                                                                                                                                                                                                                                                                                                                                                                                                                                                                                                                                                                                                                                                                                                                                                                                                                                                                                                                                                                                                                                                                                                                                                                                                                                                                                                                                                                                                                                                                                                                                                                                                                                                                                                                                                                                                                                                                                                             | ✓        | ✓        | ✓        |
|    | Ngaut Ngaut Aboriginal Reserve guided walking tour  | -                                                                                                                                                                                                                                                                                                                                                                                                                                                                                                                                                                                                                                                                                                                                                                                                                                                                                                                                                                                                                                                                                                                                                                                                                                                                                                                                                                                                                                                                                                                                                                                                                                                                                                                                                                                                                                                                                                                                                                                                                                                                                                                             | ✓        | ✓        | ✓        |
| É  | Sunnydale Woolshed Show and Native Wildlife Shelter | _                                                                                                                                                                                                                                                                                                                                                                                                                                                                                                                                                                                                                                                                                                                                                                                                                                                                                                                                                                                                                                                                                                                                                                                                                                                                                                                                                                                                                                                                                                                                                                                                                                                                                                                                                                                                                                                                                                                                                                                                                                                                                                                             | ✓        | ✓        | ✓        |
| ş  | Lock #1 at Blanchetown                              | -                                                                                                                                                                                                                                                                                                                                                                                                                                                                                                                                                                                                                                                                                                                                                                                                                                                                                                                                                                                                                                                                                                                                                                                                                                                                                                                                                                                                                                                                                                                                                                                                                                                                                                                                                                                                                                                                                                                                                                                                                                                                                                                             | ✓        | ✓        | ✓        |
| ğ  | Big Bend towering sandstone cliffs                  | _                                                                                                                                                                                                                                                                                                                                                                                                                                                                                                                                                                                                                                                                                                                                                                                                                                                                                                                                                                                                                                                                                                                                                                                                                                                                                                                                                                                                                                                                                                                                                                                                                                                                                                                                                                                                                                                                                                                                                                                                                                                                                                                             | ✓        | ✓        | ✓        |
| 1  | Scenic tender boat ride                             | _                                                                                                                                                                                                                                                                                                                                                                                                                                                                                                                                                                                                                                                                                                                                                                                                                                                                                                                                                                                                                                                                                                                                                                                                                                                                                                                                                                                                                                                                                                                                                                                                                                                                                                                                                                                                                                                                                                                                                                                                                                                                                                                             | ✓        | ✓        | ✓        |
| i  | Nocturnal Tour at Sunnydale (see page 12)           | _                                                                                                                                                                                                                                                                                                                                                                                                                                                                                                                                                                                                                                                                                                                                                                                                                                                                                                                                                                                                                                                                                                                                                                                                                                                                                                                                                                                                                                                                                                                                                                                                                                                                                                                                                                                                                                                                                                                                                                                                                                                                                                                             | Optional | Optional | Optional |
|    | Bush Tucker Breakfast at Sunnydale (see page 12)    | _                                                                                                                                                                                                                                                                                                                                                                                                                                                                                                                                                                                                                                                                                                                                                                                                                                                                                                                                                                                                                                                                                                                                                                                                                                                                                                                                                                                                                                                                                                                                                                                                                                                                                                                                                                                                                                                                                                                                                                                                                                                                                                                             | Optional | Optional | Optional |
|    | Swan Reach Museum Tour (see page 12)                | -                                                                                                                                                                                                                                                                                                                                                                                                                                                                                                                                                                                                                                                                                                                                                                                                                                                                                                                                                                                                                                                                                                                                                                                                                                                                                                                                                                                                                                                                                                                                                                                                                                                                                                                                                                                                                                                                                                                                                                                                                                                                                                                             | Optional | Optional | Optional |
| i  | Banrock Station Wine & Wetland Centre               | -                                                                                                                                                                                                                                                                                                                                                                                                                                                                                                                                                                                                                                                                                                                                                                                                                                                                                                                                                                                                                                                                                                                                                                                                                                                                                                                                                                                                                                                                                                                                                                                                                                                                                                                                                                                                                                                                                                                                                                                                                                                                                                                             |          | -        | ✓        |
| ı  | Caudo Vineyard Cellar Door, Gardens and Orchard     | _                                                                                                                                                                                                                                                                                                                                                                                                                                                                                                                                                                                                                                                                                                                                                                                                                                                                                                                                                                                                                                                                                                                                                                                                                                                                                                                                                                                                                                                                                                                                                                                                                                                                                                                                                                                                                                                                                                                                                                                                                                                                                                                             | -        | -        | ✓        |
| i  | Morgan Museum Tour (see page 12)                    | _                                                                                                                                                                                                                                                                                                                                                                                                                                                                                                                                                                                                                                                                                                                                                                                                                                                                                                                                                                                                                                                                                                                                                                                                                                                                                                                                                                                                                                                                                                                                                                                                                                                                                                                                                                                                                                                                                                                                                                                                                                                                                                                             | _        | _        | Optional |
| 3  | Barossa Wine and Heritage Tour (see page 12)        | Optional                                                                                                                                                                                                                                                                                                                                                                                                                                                                                                                                                                                                                                                                                                                                                                                                                                                                                                                                                                                                                                                                                                                                                                                                                                                                                                                                                                                                                                                                                                                                                                                                                                                                                                                                                                                                                                                                                                                                                                                                                                                                                                                      | Optional | Free     | _        |
| 3  |                                                     | No. of Concession, Name of Street, or other Designation, or other |          |          | -        |