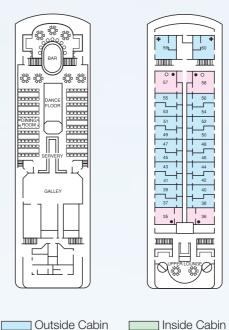

### Chaffey Deck

The PS Murray Princess has 60 cabins and staterooms each with private ensuite, air-conditioning, electric blankets, soap, shampoo, towels and daily servicing. Each cabin is approximately 12sq metres. Four of the outside cabins and their ensuite bathrooms are wheelchair accessible. Two cabins located on Randell Deck are opposite the lift for easy access to the dining and lounge decks.

Outside cabins are located on Randell and Cadell Decks and the majority of these cabins have twin bedding with limited double bedded cabins available. Each outside cabin opens onto the outside deck area with picture windows to view the passing scenery.

### Inside Cabins (9)

Inside cabins are located on the lower Chaffey Deck and open onto a wide inside passageway. Inside cabins offer twin bedding with limited double bedded cabins available and have portholes facing the outside.