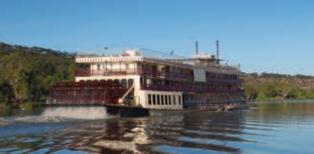

# About the PS Murray Princess

With a character and charm of yesteryear, the PS Murray Princess is an authentic paddlewheeler built for the Murray River. As the largest inland paddlewheeler in the southern hemisphere, it is propelled by its massive stern wheel which you can see in action through the two storey viewing window in the lounge. Catering for just 120 passengers, the onboard atmosphere is relaxed and informal by style, bringing the unique advantages of small ship cruising to the remarkable setting of Australia's outback.

There's no better way to experience the tranquillity and timelessness of Australia's mightiest river than aboard the paddlewheeler, PS Murray Princess.