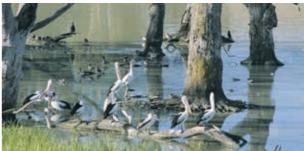

Like a wildlife refuge, there are birds of all shapes and sizes. Pelicans glide effortlessly across the water, while spoonbills peer down from the treetops, and parrots chatter excitedly as they skip from branch to branch.