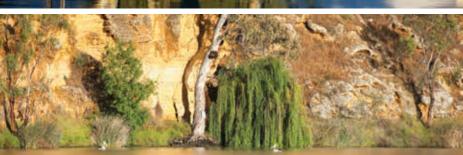

Like a wildlife refuge, there are birds of all shapes and sizes. Pelicans glide effortlessly across the water, while spoonbills peer down from the treetops, and parrots chatter excitedly as they skip from branch to branch.

A cruise along the Murray recalls a distant age of riverboat trade, when goods and passengers moved between busy ports. Step further back in time on a guided nature walk, exploring ancient forests and wetlands where Aboriginal people once dined on shellfish and carved canoes from the eucalypts.

The view from the sundeck is magnificent, particularly in the late afternoon when the setting sun turns the towering cliffs a fiery orange. With a coffee, cool drink or glass of the local drop in hand, gaze out across billabongs, woodlands and pastures.