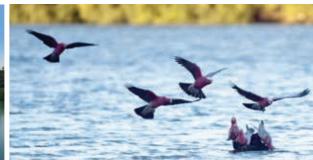

Like a wildlife refuge, there are birds of all shapes and sizes. Pelicans glide effortlessly across the water, while spoonbills peer down from the treetops, and parrots chatter excitedly as they skip from branch to branch.