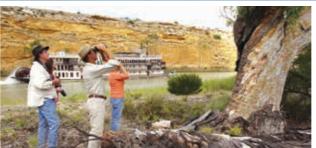

A cruise along the Murray recalls a distant age of riverboat trade, when goods and passengers moved between busy ports. Step further back in time on a guided nature walk, exploring ancient forests and wetlands where Aboriginal people once dined on shellfish and carved canoes from the eucalypts.