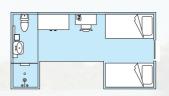

Outside cabins are located on Randell and Cadell Decks and the majority of these cabins have twin bedding with limited double bedded cabins available. Each outside cabin opens onto the outside deck area with picture windows to view the passing scenery.

### Inside Cabins (9)

Inside cabins are located on the lower Chaffey Deck and open onto a wide inside passageway. Inside cabins offer twin bedding with limited double bedded cabins available and have portholes facing the outside.