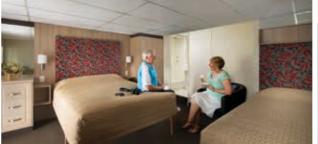

### Chaffey Deck

The PS Murray Princess has 60 cabins and staterooms each with private ensuite, air-conditioning, electric blankets, soap, shampoo, towels and daily servicing. Each cabin is approximately 12sq metres. Four of the outside cabins and their ensuite bathrooms are wheelchair accessible. Two cabins located on Randell Deck are opposite the lift for easy access to the dining and lounge decks.

### Staterooms (6)

Our spacious Staterooms are located on the Randell and Cadell decks. Each stateroom offers a double bed (some have an extra single bed) and open onto the outside deck area. Mini-bars, fridges and tea and coffee making facilities and Nespresso machine are also included.