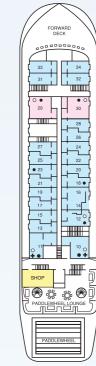

# About the PS Murray Princess

With a character and charm of yesteryear, the PS Murray Princess is an authentic paddlewheeler built for the Murray River. As the largest inland paddlewheeler in the southern hemisphere, it is propelled by its massive stern wheel which you can see in action through the two storey viewing window in the lounge. Catering for just 120 passengers, the onboard atmosphere is relaxed and informal by style, bringing the unique advantages of small ship cruising to the remarkable setting of Australia's outback.

### Facilities onboard the PS Murray Princess

| Spa, sauna and gym                                    | Library, video and DVD                                   |
|-------------------------------------------------------|----------------------------------------------------------|
| Sun deck Bar and two lounges                          | Lift (Randell, Cadell and<br>Sturt Decks only)           |
| Single-sitting dining saloon Free WiFi Gift shop/Cafe | Guest laundry Speed boat 24-hour tea & coffee facilities |
|                                                       |                                                          |

### Sun Deck Sturt Deck

Stateroom

Randell Deck

### Chaffey Deck

The PS Murray Princess has 60 cabins and staterooms each with private ensuite, air-conditioning, electric blankets, soap, shampoo, towels and daily servicing. Each cabin is approximately 12sq metres. Four of the outside cabins and their ensuite bathrooms are wheelchair accessible. Two cabins located on Randell Deck are opposite the lift for easy access to the dining and lounge decks.

### Staterooms (6)

Our spacious Staterooms are located on the Randell and Cadell decks. Each stateroom offers a double bed (some have an extra single bed) and open onto the outside deck area. Mini-bars, fridges and tea and coffee making facilities and Nespresso machine are also included.

Outside cabins are located on Randell and Cadell Decks and the majority of these cabins have twin bedding with limited double bedded cabins available. Each outside cabin opens onto the outside deck area with picture windows to view the passing scenery.

### Inside Cabins (9)

Inside cabins are located on the lower Chaffey Deck and open onto a wide inside passageway. Inside cabins offer twin bedding with limited double bedded cabins available and have portholes facing the outside.