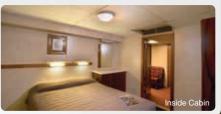

### Inside Cabins (9)

Inside cabins are located on the lower Chaffey Deck and open onto a wide inside passageway. Inside cabins offer twin bedding with limited double bedded cabins available and have portholes facing the outside.