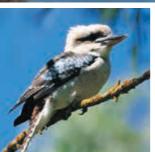

Like a wildlife refuge, there are birds of all shapes and sizes. Pelicans glide effortlessly across the water, while spoonbills peer down from the treetops, and parrots chatter excitedly as they skip from branch to branch.