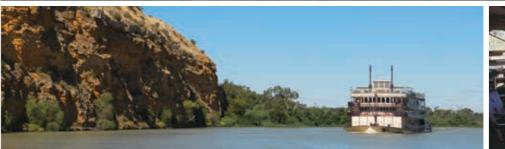

# About the PS Murray Princess

With a character and charm of yesteryear, the PS Murray Princess is an authentic paddlewheeler built for the Murray River. As the largest inland paddlewheeler in the southern hemisphere, it is propelled by its massive stern wheel which you can see in action through the two storey viewing window in the lounge. Catering for just 120 passengers, the onboard atmosphere is relaxed and informal by style, bringing the unique advantages of small ship cruising to the remarkable setting of Australia's outback.

There's no better way to experience the tranquillity and timelessness of Australia's mightiest river than aboard the paddlewheeler, PS Murray Princess.