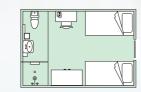

### Sun Deck Sturt Deck

Stateroom

Randell Deck

### Chaffey Deck

The PS Murray Princess has 60 cabins and staterooms each with private ensuite, air-conditioning, electric blankets, soap, shampoo, towels and daily servicing. Each cabin is approximately 12sq metres. Four of the outside cabins and their ensuite bathrooms are wheelchair accessible. Two cabins located on Randell Deck are opposite the lift for easy access to the dining and lounge decks.

### Staterooms (6)

Our spacious Staterooms are located on the Randell and Cadell decks. Each stateroom offers a double bed (some have an extra single bed) and open onto the outside deck area. Mini-bars, fridges and tea and coffee making facilities and Nespresso machine are also included.

Outside cabins are located on Randell and Cadell Decks and the majority of these cabins have twin bedding with limited double bedded cabins available. Each outside cabin opens onto the outside deck area with picture windows to view the passing scenery.

### Inside Cabins (9)

Inside cabins are located on the lower Chaffey Deck and open onto a wide inside passageway. Inside cabins offer twin bedding with limited double bedded cabins available and have portholes facing the outside.

Cadell Deck