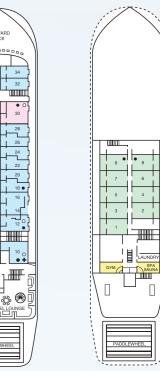

# About the PS Murray Princess

With a character and charm of yesteryear, the PS Murray Princess is an authentic paddlewheeler built for the Murray River. As the largest inland paddlewheeler in the southern hemisphere, it is propelled by its massive stern wheel which you can see in action through the two storey viewing window in the lounge. Catering for just 120 passengers, the onboard atmosphere is relaxed and informal by style, bringing the unique advantages of small ship cruising to the remarkable setting of Australia's outback.

### Facilities onboard the PS Murray Princess

| Spa, sauna and gym                                    | Library, video and DVD                                   |
|-------------------------------------------------------|----------------------------------------------------------|
| Sun deck Bar and two lounges                          | Lift (Randell, Cadell and<br>Sturt Decks only)           |
| Single-sitting dining saloon Free WiFi Gift shop/Cafe | Guest laundry Speed boat 24-hour tea & coffee facilities |
|                                                       |                                                          |

### Sun Deck Sturt Deck

Stateroom

Randell Deck

### Chaffey Deck

The PS Murray Princess has 60 cabins and staterooms each with private ensuite, air-conditioning, electric blankets, soap, shampoo, towels and daily servicing. Each cabin is approximately 12sq metres. Four of the outside cabins and their ensuite bathrooms are wheelchair accessible. Two cabins located on Randell Deck are opposite the lift for easy access to the dining and lounge decks.

### Staterooms (6)

Our spacious Staterooms are located on the Randell and Cadell decks. Each stateroom offers a double bed (some have an extra single bed) and open onto the outside deck area. Mini-bars, fridges and tea and coffee making facilities and Nespresso machine are also included.

Outside cabins are located on Randell and Cadell Decks and the majority of these cabins have twin bedding with limited double bedded cabins available. Each outside cabin opens onto the outside deck area with picture windows to view the passing scenery.

### Inside Cabins (9)

Inside cabins are located on the lower Chaffey Deck and open onto a wide inside passageway. Inside cabins offer twin bedding with limited double bedded cabins available and have portholes facing the outside.

Cadell Deck