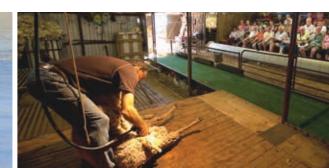

See the towering sandstone cliffs at Big Bend

Watch the Sunnydale Woolshed Show and visit the Native Wildlife Shelter

Enjoy a delicious riverside Aussie BBQ

Go spotlighting on a Nocturnal Tour at Sunnydale (extra cost – see page 12)