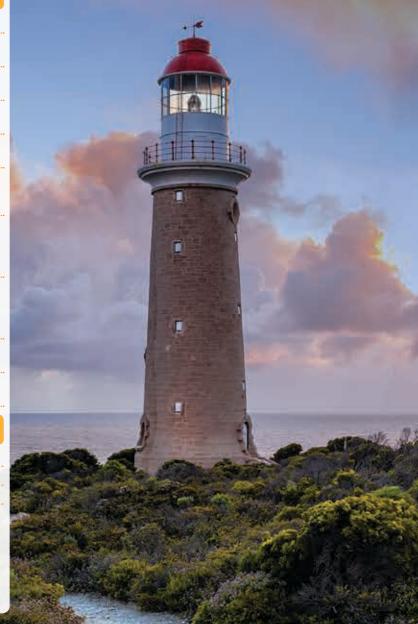

The view from the sundeck is magnificent, particularly in the late afternoon when the setting sun turns the towering cliffs a fiery orange. With a coffee, cool drink or glass of the local drop in hand, gaze out across billabongs, woodlands and pastures.