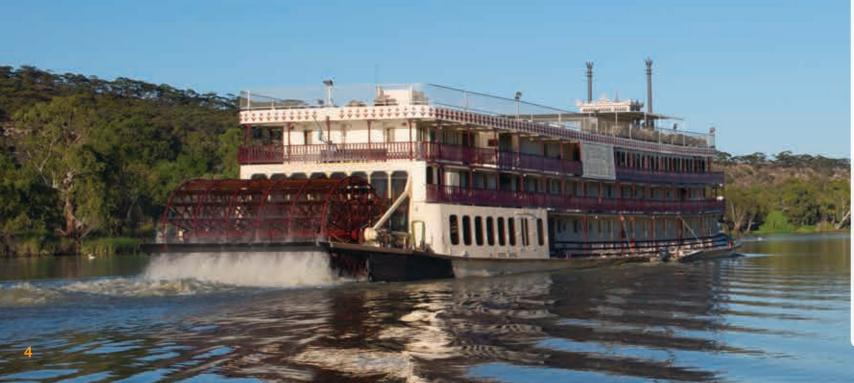

# About the PS Murray Princess

With a character and charm of yesteryear, the PS Murray Princess is an authentic paddlewheeler built for the Murray River. As the largest inland paddlewheeler in the southern hemisphere, it is propelled by its massive stern wheel which you can see in action through the two storey viewing window in the lounge. Catering for just 120 passengers, the onboard atmosphere is relaxed and informal by style, bringing the unique advantages of small ship cruising to the remarkable setting of Australia's outback.

There's no better way to experience the tranquillity and timelessness of Australia's mightiest river than aboard the paddlewheeler, PS Murray Princess.