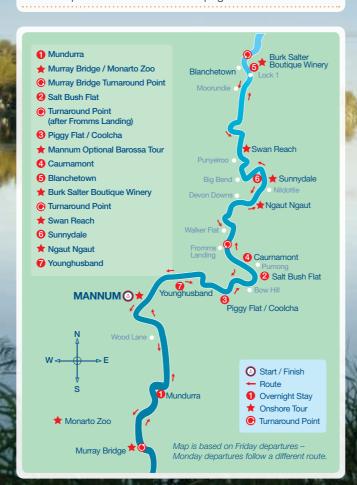

### Mannum Car Parking

Complimentary car parking is available at Mannum and is subject to availability - pre-bookings are essential.

The PS Murray Princess has 3 main cruises available weekly throughout the year and a NEW 7 night cruise which departs monthly. This comparison chart below makes it easy to see at a glance the different inclusions and experiences each cruise offers.

| Inclusions                                                      | 3 Night<br>Discovery<br>Cruise | 4 Night<br>Outback<br>Heritage<br>Cruise | 7 Night<br>Murraylands<br>& Wildlife<br>Cruise | 7 Night Upper<br>Murraylands<br>Cruise |
|-----------------------------------------------------------------|--------------------------------|------------------------------------------|------------------------------------------------|----------------------------------------|
| Complimentary return coach transfers from Adelaide              | ✓                              | ✓                                        | ✓                                              | ✓                                      |
| Complimentary car parking in Mannum                             | ✓                              | ✓                                        | ✓                                              | ✓                                      |
| All meals (buffet and a la carte)                               | ✓                              | ✓                                        | ✓                                              | ✓                                      |
| Guided nature walks and eco excursions                          | ✓                              | ✓                                        | ✓                                              | ✓                                      |
| On-board presentations                                          | ✓                              | ✓                                        | ✓                                              | ✓                                      |
| Use of spa, sauna and gym                                       | ✓                              | ✓                                        | ✓                                              | ✓                                      |
| Captain's Dinner and Dance                                      | ✓                              | ✓                                        | ✓                                              | ✓                                      |
| Live entertainment                                              | ✓                              | ✓                                        | ✓                                              | ✓                                      |
| 24 hour self service tea and coffee bar                         | ✓                              | ✓                                        | ✓                                              | ✓                                      |
| Big river gorges and sandstone cliffs                           | ✓                              | ✓                                        | ✓                                              | ✓                                      |
| Cruise fares do not include drinks, optional tours and services |                                |                                          |                                                |                                        |
| Places Visited                                                  |                                |                                          |                                                |                                        |
| Mannum                                                          | ✓                              | _                                        | ✓                                              | _                                      |
| Murray Bridge                                                   | ✓                              | _                                        | ✓                                              | <del>-</del>                           |
| Calt Duah Flat                                                  |                                |                                          |                                                |                                        |

| Mannum           | ✓ | _ | ✓ | _ |
|------------------|---|---|---|---|
| Murray Bridge    | ✓ | _ | ✓ | _ |
| Salt Bush Flat   | ✓ | _ | ✓ | _ |
| Ngaut Ngaut      | _ | ✓ | ✓ | ✓ |
| Salter's Station | _ | ✓ | ✓ | ✓ |
| Sunnydale        | _ | ✓ | ✓ | ✓ |
| Swan Reach       | _ | ✓ | ✓ | ✓ |
| Waikerie         | _ | _ | _ | ✓ |
| Morgan           | _ | _ | _ | ✓ |

|    | Highlights and Onshore Tours                        |                                                                                                                                                                                                                                                                                                                                                                                                                                                                                                                                                                                                                                                                                                                                                                                                                                                                                                                                                                                                                                                                                                                                                                                                                                                                                                                                                                                                                                                                                                                                                                                                                                                                                                                                                                                                                                                                                                                                                                                                                                                                                                                               |          |          |          |
|----|-----------------------------------------------------|-------------------------------------------------------------------------------------------------------------------------------------------------------------------------------------------------------------------------------------------------------------------------------------------------------------------------------------------------------------------------------------------------------------------------------------------------------------------------------------------------------------------------------------------------------------------------------------------------------------------------------------------------------------------------------------------------------------------------------------------------------------------------------------------------------------------------------------------------------------------------------------------------------------------------------------------------------------------------------------------------------------------------------------------------------------------------------------------------------------------------------------------------------------------------------------------------------------------------------------------------------------------------------------------------------------------------------------------------------------------------------------------------------------------------------------------------------------------------------------------------------------------------------------------------------------------------------------------------------------------------------------------------------------------------------------------------------------------------------------------------------------------------------------------------------------------------------------------------------------------------------------------------------------------------------------------------------------------------------------------------------------------------------------------------------------------------------------------------------------------------------|----------|----------|----------|
|    | 'Dragon-Fly' flat-bottomed boat ride                | ✓                                                                                                                                                                                                                                                                                                                                                                                                                                                                                                                                                                                                                                                                                                                                                                                                                                                                                                                                                                                                                                                                                                                                                                                                                                                                                                                                                                                                                                                                                                                                                                                                                                                                                                                                                                                                                                                                                                                                                                                                                                                                                                                             | _        | ✓        | ✓        |
| ď  | Historic Roundhouse tour at Murray Bridge           | ✓                                                                                                                                                                                                                                                                                                                                                                                                                                                                                                                                                                                                                                                                                                                                                                                                                                                                                                                                                                                                                                                                                                                                                                                                                                                                                                                                                                                                                                                                                                                                                                                                                                                                                                                                                                                                                                                                                                                                                                                                                                                                                                                             | _        | ✓        | _        |
| b. | Monarto Zoo Wildlife Tour (see page 12)             | Optional                                                                                                                                                                                                                                                                                                                                                                                                                                                                                                                                                                                                                                                                                                                                                                                                                                                                                                                                                                                                                                                                                                                                                                                                                                                                                                                                                                                                                                                                                                                                                                                                                                                                                                                                                                                                                                                                                                                                                                                                                                                                                                                      | -        | Optional | -        |
| ć  | Historic Mannum Dock Museum Tour (see page 12)      | Optional                                                                                                                                                                                                                                                                                                                                                                                                                                                                                                                                                                                                                                                                                                                                                                                                                                                                                                                                                                                                                                                                                                                                                                                                                                                                                                                                                                                                                                                                                                                                                                                                                                                                                                                                                                                                                                                                                                                                                                                                                                                                                                                      | _        | Optional | -        |
| ľ  | Wine tasting at Burk Salter Boutique Winery         | _                                                                                                                                                                                                                                                                                                                                                                                                                                                                                                                                                                                                                                                                                                                                                                                                                                                                                                                                                                                                                                                                                                                                                                                                                                                                                                                                                                                                                                                                                                                                                                                                                                                                                                                                                                                                                                                                                                                                                                                                                                                                                                                             | ✓        | ✓        | ✓        |
| Ţ  | Riverside Aussie BBQ at Sunnydale                   | _                                                                                                                                                                                                                                                                                                                                                                                                                                                                                                                                                                                                                                                                                                                                                                                                                                                                                                                                                                                                                                                                                                                                                                                                                                                                                                                                                                                                                                                                                                                                                                                                                                                                                                                                                                                                                                                                                                                                                                                                                                                                                                                             | ✓        | ✓        | ✓        |
|    | Ngaut Ngaut Aboriginal Reserve guided walking tour  | -                                                                                                                                                                                                                                                                                                                                                                                                                                                                                                                                                                                                                                                                                                                                                                                                                                                                                                                                                                                                                                                                                                                                                                                                                                                                                                                                                                                                                                                                                                                                                                                                                                                                                                                                                                                                                                                                                                                                                                                                                                                                                                                             | ✓        | ✓        | ✓        |
| É  | Sunnydale Woolshed Show and Native Wildlife Shelter | _                                                                                                                                                                                                                                                                                                                                                                                                                                                                                                                                                                                                                                                                                                                                                                                                                                                                                                                                                                                                                                                                                                                                                                                                                                                                                                                                                                                                                                                                                                                                                                                                                                                                                                                                                                                                                                                                                                                                                                                                                                                                                                                             | ✓        | ✓        | ✓        |
| ş  | Lock #1 at Blanchetown                              | -                                                                                                                                                                                                                                                                                                                                                                                                                                                                                                                                                                                                                                                                                                                                                                                                                                                                                                                                                                                                                                                                                                                                                                                                                                                                                                                                                                                                                                                                                                                                                                                                                                                                                                                                                                                                                                                                                                                                                                                                                                                                                                                             | ✓        | ✓        | ✓        |
| ğ  | Big Bend towering sandstone cliffs                  | _                                                                                                                                                                                                                                                                                                                                                                                                                                                                                                                                                                                                                                                                                                                                                                                                                                                                                                                                                                                                                                                                                                                                                                                                                                                                                                                                                                                                                                                                                                                                                                                                                                                                                                                                                                                                                                                                                                                                                                                                                                                                                                                             | ✓        | ✓        | ✓        |
| 1  | Scenic tender boat ride                             | _                                                                                                                                                                                                                                                                                                                                                                                                                                                                                                                                                                                                                                                                                                                                                                                                                                                                                                                                                                                                                                                                                                                                                                                                                                                                                                                                                                                                                                                                                                                                                                                                                                                                                                                                                                                                                                                                                                                                                                                                                                                                                                                             | ✓        | ✓        | ✓        |
| i  | Nocturnal Tour at Sunnydale (see page 12)           | _                                                                                                                                                                                                                                                                                                                                                                                                                                                                                                                                                                                                                                                                                                                                                                                                                                                                                                                                                                                                                                                                                                                                                                                                                                                                                                                                                                                                                                                                                                                                                                                                                                                                                                                                                                                                                                                                                                                                                                                                                                                                                                                             | Optional | Optional | Optional |
|    | Bush Tucker Breakfast at Sunnydale (see page 12)    | _                                                                                                                                                                                                                                                                                                                                                                                                                                                                                                                                                                                                                                                                                                                                                                                                                                                                                                                                                                                                                                                                                                                                                                                                                                                                                                                                                                                                                                                                                                                                                                                                                                                                                                                                                                                                                                                                                                                                                                                                                                                                                                                             | Optional | Optional | Optional |
|    | Swan Reach Museum Tour (see page 12)                | -                                                                                                                                                                                                                                                                                                                                                                                                                                                                                                                                                                                                                                                                                                                                                                                                                                                                                                                                                                                                                                                                                                                                                                                                                                                                                                                                                                                                                                                                                                                                                                                                                                                                                                                                                                                                                                                                                                                                                                                                                                                                                                                             | Optional | Optional | Optional |
| i  | Banrock Station Wine & Wetland Centre               | -                                                                                                                                                                                                                                                                                                                                                                                                                                                                                                                                                                                                                                                                                                                                                                                                                                                                                                                                                                                                                                                                                                                                                                                                                                                                                                                                                                                                                                                                                                                                                                                                                                                                                                                                                                                                                                                                                                                                                                                                                                                                                                                             |          | -        | ✓        |
| ı  | Caudo Vineyard Cellar Door, Gardens and Orchard     | _                                                                                                                                                                                                                                                                                                                                                                                                                                                                                                                                                                                                                                                                                                                                                                                                                                                                                                                                                                                                                                                                                                                                                                                                                                                                                                                                                                                                                                                                                                                                                                                                                                                                                                                                                                                                                                                                                                                                                                                                                                                                                                                             | -        | -        | ✓        |
| i  | Morgan Museum Tour (see page 12)                    | _                                                                                                                                                                                                                                                                                                                                                                                                                                                                                                                                                                                                                                                                                                                                                                                                                                                                                                                                                                                                                                                                                                                                                                                                                                                                                                                                                                                                                                                                                                                                                                                                                                                                                                                                                                                                                                                                                                                                                                                                                                                                                                                             | _        | _        | Optional |
| 3  | Barossa Wine and Heritage Tour (see page 12)        | Optional                                                                                                                                                                                                                                                                                                                                                                                                                                                                                                                                                                                                                                                                                                                                                                                                                                                                                                                                                                                                                                                                                                                                                                                                                                                                                                                                                                                                                                                                                                                                                                                                                                                                                                                                                                                                                                                                                                                                                                                                                                                                                                                      | Optional | Free     | _        |
| 3  |                                                     | No. of Concession, Name of Street, or other Designation, or other |          |          | -        |