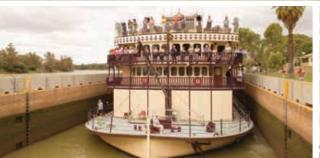

# About the PS Murray Princess

With a character and charm of yesteryear, the PS Murray Princess is an authentic paddlewheeler built for the Murray River. As the largest inland paddlewheeler in the southern hemisphere, it is propelled by its massive stern wheel which you can see in action through the two storey viewing window in the lounge. Catering for just 120 passengers, the onboard atmosphere is relaxed and informal by style, bringing the unique advantages of small ship cruising to the remarkable setting of Australia's outback.

There's no better way to experience the tranquillity and timelessness of Australia's mightiest river than aboard the paddlewheeler, PS Murray Princess.