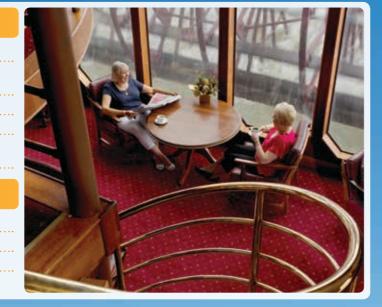

# About the PS Murray Princess

With a character and charm of yesteryear, the PS Murray Princess is an authentic paddlewheeler built for the Murray River. As the largest inland paddlewheeler in the southern hemisphere, it is propelled by its massive stern wheel which you can see in action through the two storey viewing window in the lounge. Catering for just 120 passengers, the onboard atmosphere is relaxed and informal by style, bringing the unique advantages of small ship cruising to the remarkable setting of Australia's outback.

The view from the sundeck is magnificent, particularly in the late afternoon when the setting sun turns the towering cliffs a fiery orange. With a coffee, cool drink or glass of the local drop in hand, gaze out across billabongs, woodlands and pastures.