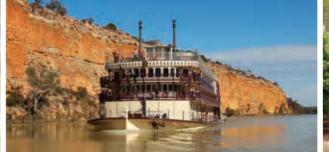

# About the PS Murray Princess

With a character and charm of yesteryear, the PS Murray Princess is an authentic paddlewheeler built for the Murray River. As the largest inland paddlewheeler in the southern hemisphere, it is propelled by its massive stern wheel which you can see in action through the two storey viewing window in the lounge. Catering for just 120 passengers, the onboard atmosphere is relaxed and informal by style, bringing the unique advantages of small ship cruising to the remarkable setting of Australia's outback.

There's no better way to experience the tranquillity and timelessness of Australia's mightiest river than aboard the paddlewheeler, PS Murray Princess.